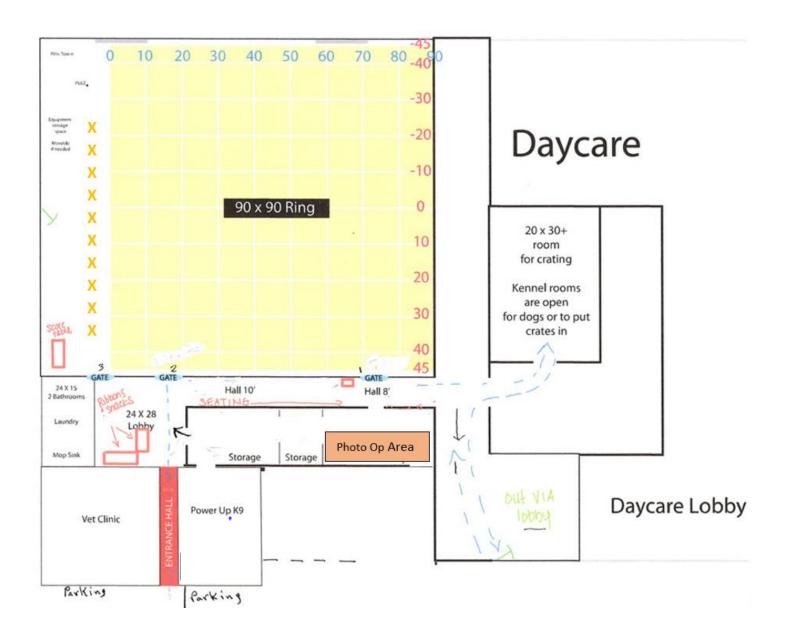

### General Information:

- Entrance/Flow:
  - Entrance into Happy Tails Training Center is through the red door located on the left of the building or through the Day Care entrance for direct access to the crating room.
  - Please be mindful when entering the red door. It is a tight space and dogs will be exiting down the ramp.
  - o Do NOT congregate by the ribbon/snack table with your dog. This is a tight space and dogs exit the ring into this area. We want to keep everyone safe.

#### • Crating:

o Crating areas are available inside the building and will be marked and there will be someone directing you to these areas. (see map below).

### • Parking:

- o Reserve parking is along the front fence and will be marked.
- o Parking is NO LONGER allowed in the parking lot across the street. Parking will be along the street and to the left of the building. Please do not park in front of any doors or block cars in within this parking lot.
- o Please DO NOT park in the Day Care parking spots.
- Smokers will be asked to do so outside and dispose their butts appropriately.
- Be sure to clean up after your dog(s). Buckets with liners will be available for your disposal.
- Dogs must be on leash at ALL times.

### Important Trial Information:

- **Course maps** will be emailed to all competitors the afternoon before. We will not have copies at the trial other than posted copies.
- **Bait and toys** must be at least ten feet from the ring. Use the "bait baskets" provided just outside the gates to store your bait bags.
- **Photo-Op** area will be available.

# **Happy Tails Layout:**