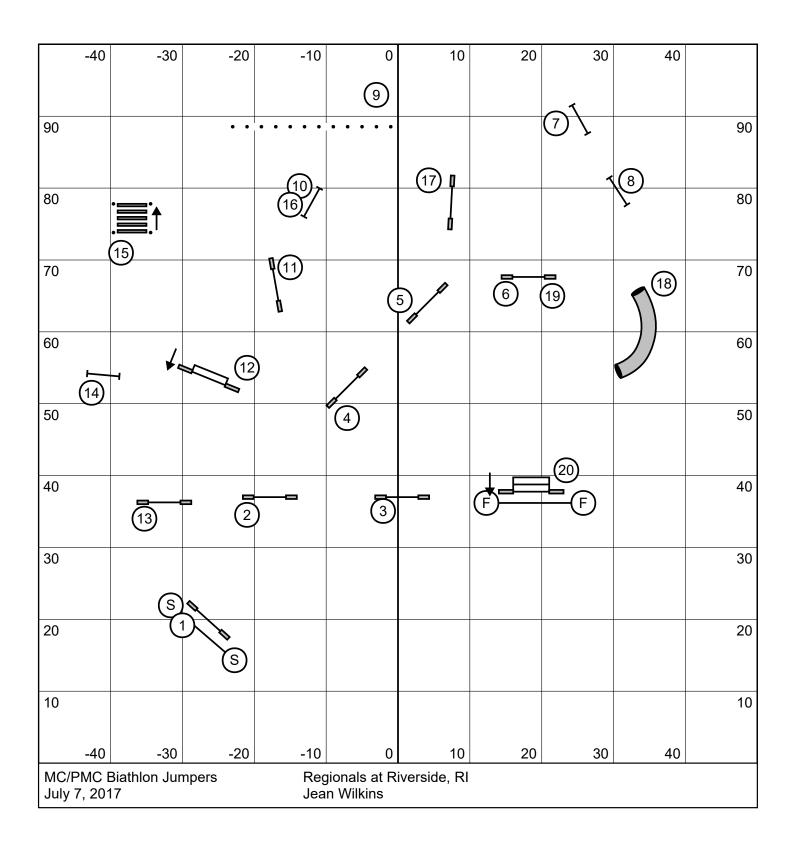

Start jump: take from timer side. Is available for points in opening and closing. Opening: 1-2-3-5 point system. Weaves = 5. No obstacles back-to-back for points. No contact-to-contact for points.

Gamble: No obstacles back-to-back for points. Obstacles may be taken up to 2 times for points. Jumps = 3 points, Tunnels and Tire = 2 points, Contacts = 0 points.

Finish jump is bi-directional, available for points, and live after the first horn. Dog must take finish jump to retain gamble points.

3 points subtracted from score (up to gamble points earned) per each second over time rounded up.

## Times:

C10/14(P8) 30 opening, 19 close; 48 total C16(P12) 27 opening, 17 close; 44 total C20/22/24(P14/16/20) 25 opening, 15 close; 40 total

Class Multiplier = 1.4