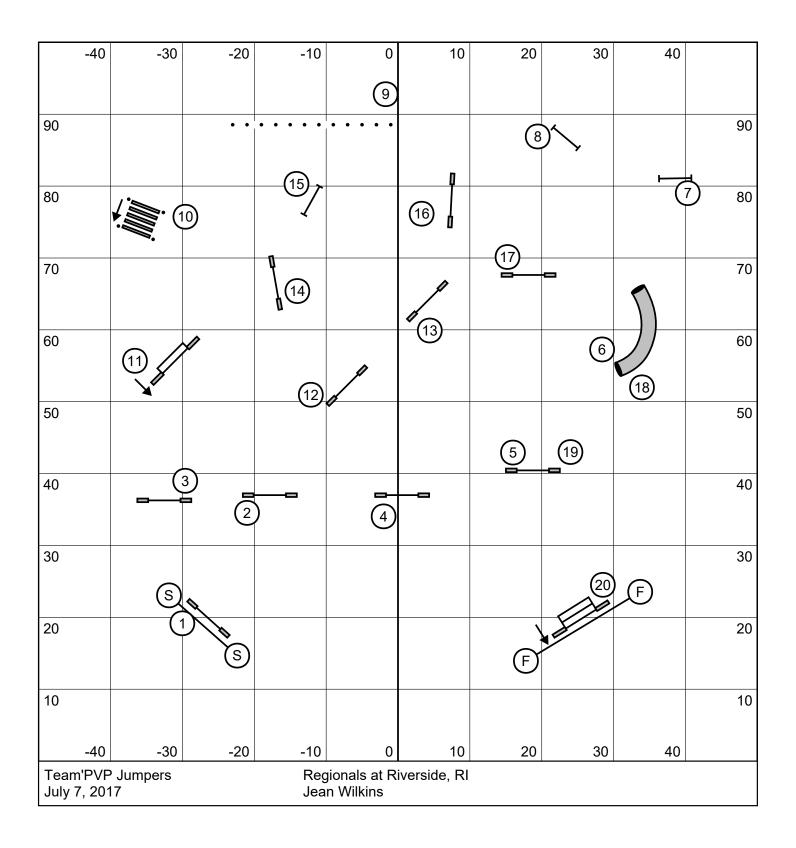

Start jump: take from timer side. Is available for points in opening and closing. Opening: 1-2-3-5 point system. Weaves = 5. No obstacles back-to-back for points. No contact-to-contact for points.

Gamble: No obstacles back-to-back for points. Obstacles may be taken up to 2 times for points. Jumps = 3 points, Tunnels and Tire = 2 points, Contacts = 0 points.

Finish jump is bi-directional, available for points, and live after the first horn. Dog must take finish jump to retain gamble points.

3 points subtracted from score (up to gamble points earned) per each second over time rounded up.

## Times:

C10/14(P8) 30 opening, 19 close; 48 total C16(P12) 27 opening, 17 close; 44 total C20/22/24(P14/16/20) 25 opening, 15 close; 40 total

Class Multiplier = 1.4