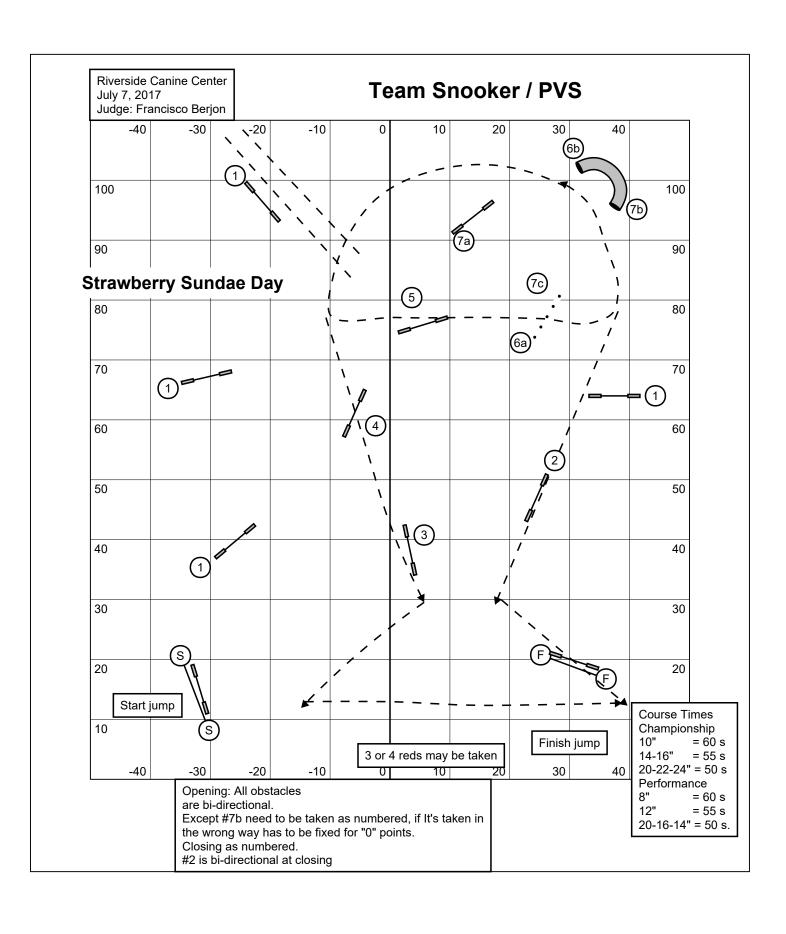

Start jump: take from timer side. Is available for points in opening and closing. Opening: 1-2-3-5 point system. Weaves = 5. No obstacles back-to-back for points. No contact-to-contact for points.

Gamble: No obstacles back-to-back for points. Obstacles may be taken up to 2 times for points. Jumps = 3 points, Tunnels and Tire = 2 points, Contacts = 0 points.

Finish jump is bi-directional, available for points, and live after the first horn. Dog must take finish jump to retain gamble points.

3 points subtracted from score (up to gamble points earned) per each second over time rounded up.

## Times:

C10/14(P8) 30 opening, 19 close; 48 total C16(P12) 27 opening, 17 close; 44 total C20/22/24(P14/16/20) 25 opening, 15 close; 40 total

Class Multiplier = 1.4