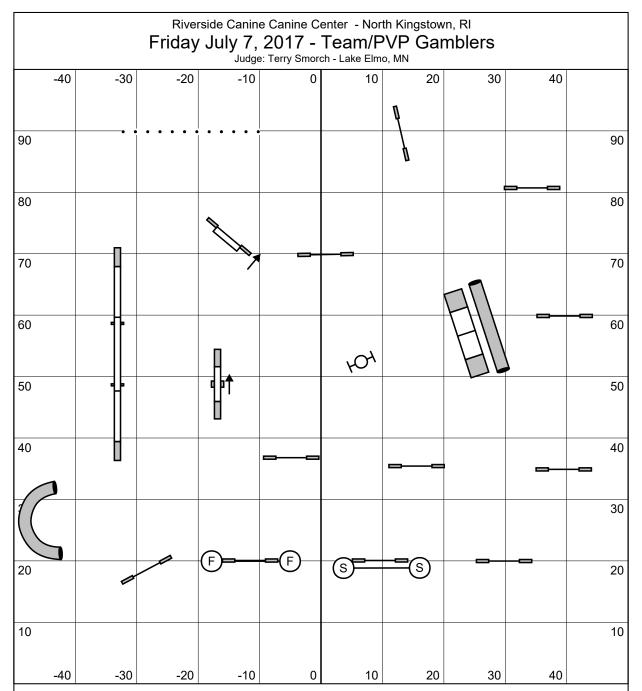

Start jump: take from timer side. Is available for points in opening and closing. Opening: 1-2-3-5 point system. Weaves = 5. No obstacles back-to-back for points. No contact-to-contact for points.

Gamble: No obstacles back-to-back for points. Obstacles may be taken up to 2 times for points. Jumps = 3 points, Tunnels and Tire = 2 points, Contacts = 0 points.

Finish jump is bi-directional, available for points, and live after the first horn. Dog must take finish jump to retain gamble points.

3 points subtracted from score (up to gamble points earned) per each second over time rounded up.

## Times:

C10/14(P8) 30 opening, 19 close; 48 total C16(P12) 27 opening, 17 close; 44 total C20/22/24(P14/16/20) 25 opening, 15 close; 40 total

Class Multiplier = 1.4